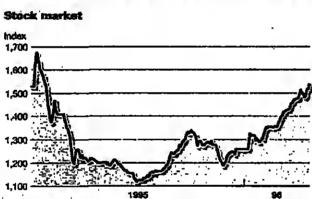

a leader in the region. The number of stocks

on the market at more than 1700 - reflecting the completion of two waves of mass voucher privatisation - dwarfs both Warsaw and Budapest, and at some \$20bn the market capitalisation is several times higher than those of the Polish and Hungarian bourses.

The potential here is much greater, there is a higher market capitalisation, and more companies, but you must anafor 10 per cent of share trading. the Securities Centre for between 30 and 40 per cent and the Prague stock exchange for between 50 and 60 per cent.

The main index for the market is the PX-50, based on the top 50 stocks on the Prague stock exchange. It reflects only prices in the central market's automated trading system. which for much of last year was accounting for 10 per cent



lyse everything very carefully. There are four prices in Prague, it is much more demanding," says Mr Barabas. "Based on the economic fundamentals, it is tha tima to come and huy, but there are obsta-

cles to investing." Already lacking in liquidity. share trading in Prague suffers from there being four different markets, the Prague stock exchange (PSE) itself with both its automatic trading system and direct block trades, the Securities Centre and the RM-System, mainly used by individuals Zivnostenská estimates that the RM-S accounts

or less of the market's traded value, with the balance accounted for by direct trades. "The creation of prices in Prague is ridiculous," claims

ona laading investment banker. "The prices in overthe-counter direct trades of blocks of shares are totally dif